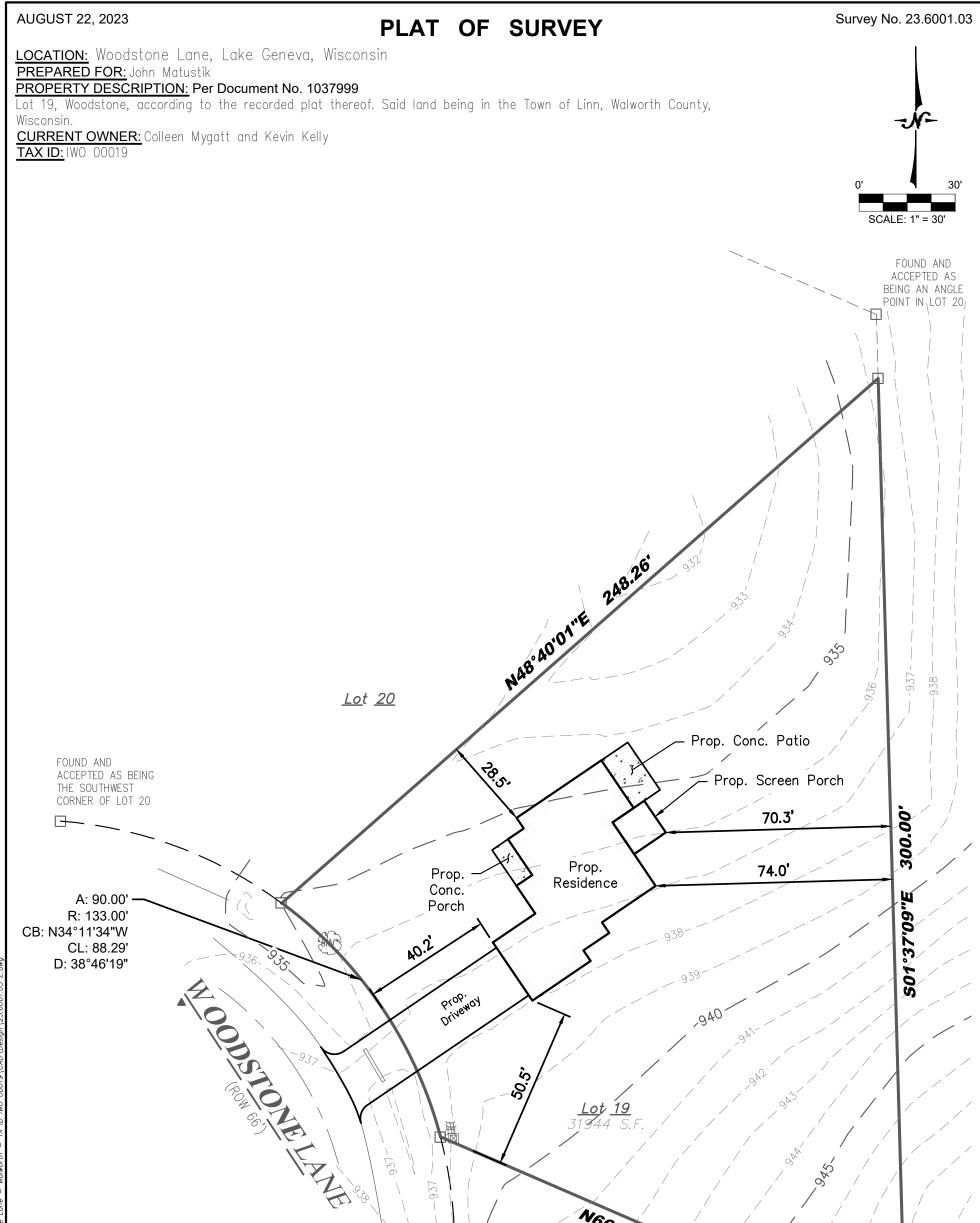

## Legend:

LYNCH & ASSOCIATES

(262) 402-5040

GINEERING CONSULTANTS, LLC 5482 S. WESTRIDGE DRIVE NEW BERLIN, WI 53151 440 MILWAUKEE AVENUE BURLINGTON, WI 53105

Found Iron Rod  $\boxtimes$ Electric Transformer Ī Telephone Pedestal Deciduous Tree

RICK R HILLMANN S-3005 NEW BERLIN WI SURV SURV

-937

I certify that I have surveyed the above-described property and in my professional opinion this map is a true representation thereof and is made in accordance with the records of the register of deeds as nearly as practical and that this survey complies with Wisconsin Administrative code AE-7 except for those items waived, if any, and is bound by Wisconsin State Statute 893.37 that defines statute of limitations in regard to surveys. This survey was prepared for the exclusive use of the client and present owners of the property.

158,30

0

950

No title policy has been provided to the surveyor regarding the property identified on this map. Therefore this plat of survey does not guarantee the existence, size and location of any easements, encumbrances, restrictions or other facts that could otherwise be disclosed in an ALTA/NSPS survey.

Rick R. Hillmann, Professional Land Surveyor, S-3005

N66°35'34"W

<u>Lot 18</u>